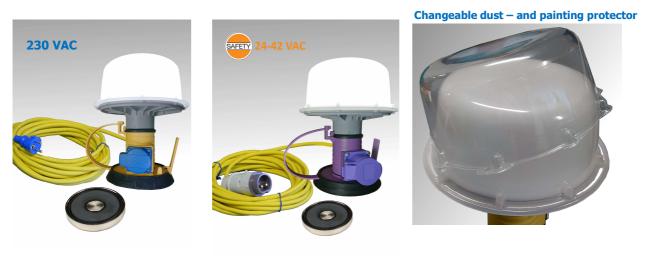

## MEGALIGHT LED360° SOL 24W

**DATA SHEET** 

CE 🔊 🕅 ⊡ IP44

The MEGALIGHT LED360 SOL brings high quality light to the demanding conditions on the worksite, right on the spot where it is needed. The compact, lightweight and agile design makes it easily handled and stored. It is possible to install on the site by using the several different mounting options on the lamp, including the optional 600N magnet holder. The lamp can be protected by a dust – and painting protector in order to keep the optical parts of the lamp clean.

The product is available as 230VAC or SELV 24-42VAC operating voltage.

| 230 VAC PLUGS AN              |                |                                 | 24VAC        | 42VAC | 24VAC OR 42VAC |         |
|-------------------------------|----------------|---------------------------------|--------------|-------|----------------|---------|
| A) SCHUKO B) SCHUKO NF B) SCH | ю DK D) СЕЕЗО9 | SAFETY-<br>PLUGS AND<br>SOCKETS | A)<br>CEE309 |       |                | B) SELV |